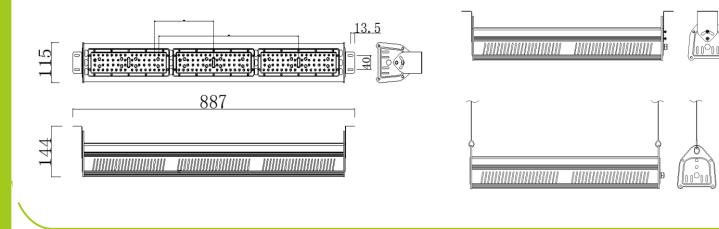

## **Outer Dimension**

| Length | 887mm(34.92') |
|--------|---------------|
| Width  | 115mm( 4.53') |
| Height | 144mm( 5.67') |

| Wattage      | 150 Watt                                                                                     |
|--------------|----------------------------------------------------------------------------------------------|
| Model NO.    | LSLHBL-150W-A                                                                                |
| Chip Model   | L130-xxyy003000W21                                                                           |
| Driver type  | Meanwell ELG-150-48A                                                                         |
| Lumen Flux   | 4000K : 17,500 Lumen<br>4500K : 17,600 Lumen<br>5000K : 17,800 Lumen<br>5700K : 18,000 Lumen |
| Working Volt | 100-240VAC                                                                                   |
| Life Span    | 50,000hours                                                                                  |
| Power Factor | >0.95                                                                                        |
| Rated THD    | 5%                                                                                           |
| Color Temp   | 4000/4500/5000/5700K                                                                         |
| IP rating    | Ip65 Waterproof                                                                              |
| Application  | indoor and outdoor                                                                           |
|              |                                                                                              |