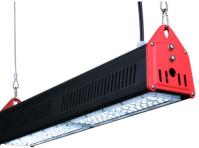

| 50,000hours                                                                                  |
| Power Factor | >0.95                                                                                        |
| Rated THD    | 5%                                                                                           |
| Color Temp   | 4000/4500/5000/5700K                                                                         |
| IP rating    | Ip65 Waterproof                                                                              |
| Application  | indoor and outdoor                                                                           |
|              |                                                                                              |

### The installation way