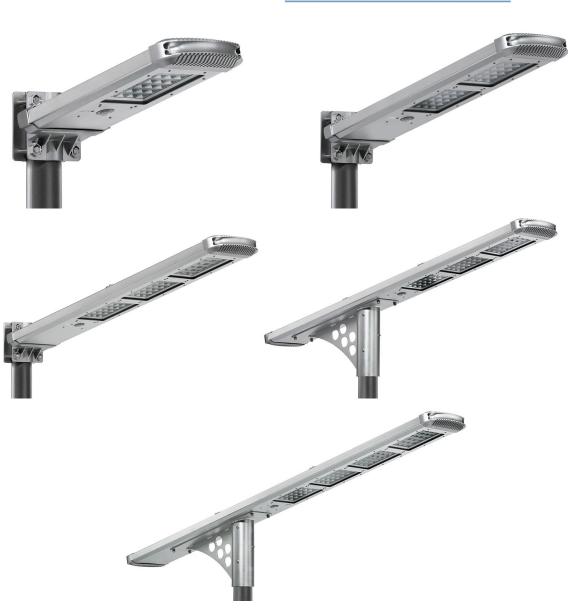

#### **Product parts:**

The product is made up with the integrated parts (Solar panel, Lithium battery, LED, Intelligent controller and Intelligence induction system), which can be installed on the pole or wall directly.