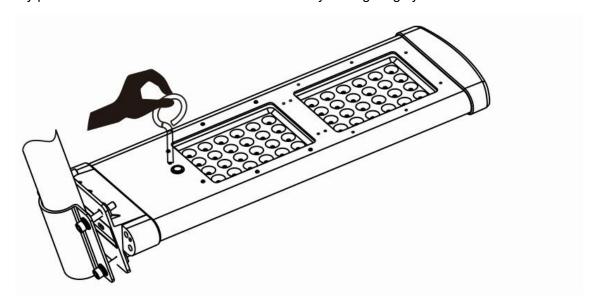

# 1. How to Unlock the working system?

The internal battery is locked from factory for safety shipment, so users have to use supplied key pin to click "on/off" socket to unlock the battery and lighting system.

#### Special Notes

- 1. Please notice to unlock the battery and working system by supplied Key Pin before install.
- 2. Please give bright sunlight charging over 5 hours before first time use (You'd better Charge with bright sunlight at daytime and without discharge at night for 3 days before installation), as the battery with only little power from factory.
- 3. If there is no good sunlight in 3 month, the battery may be out of power, so you have to charge it by sunlight, when it is fully charged, please use supplied Key Pin to unlock the device and lighting system, otherwise, it can't work anymore.
- 4. If there is no good sunshine or in winter sunlight, especial in North Countries, it may take longer time to fully charge the device and this is very normal for solar products.