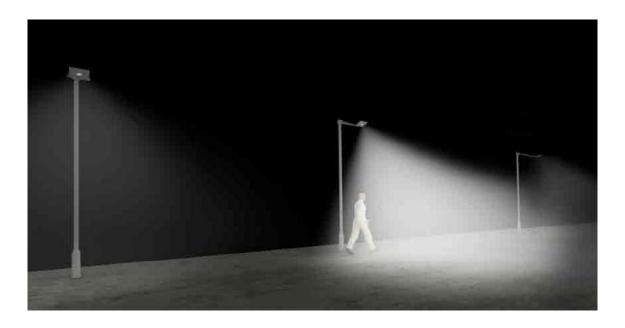

## Working characters:

The solar panel converts sunlight into electricity and stored in Lithium battery via controller, the LED light will work in night automatically by light sensor control, and provide light for the darkness area, the intelligence induction system can save the energy when the strong lighting is not necessary.

#### 2. How to install the device?

Please notice to install the light to the place without any shade and better face to south to get good sunlight for charging.

For street / roadway lighting, we suggest to install 10M distance between each light.