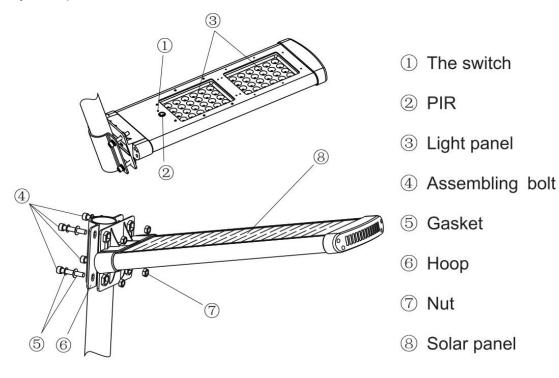

#### **Product parts:**

The product is made up with the integrated parts (Solar panel, Lithium battery, LED, Intelligent controller and Intelligence induction system), which can be installed on the pole or wall directly.

#### 2. How to install the device?

Please notice to install the light to the place without any shade and better face to south to get good sunlight for charging.

For street / roadway lighting, we suggest to install 10M distance between each light.