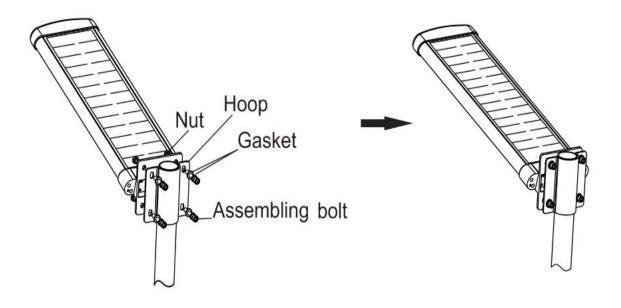

#### **Product parts:**

The product is made up with the integrated parts (Solar panel, Lithium battery, LED, Intelligent controller and Intelligence induction system), which can be installed on the pole or wall directly.

#### 2. How to install the device?

Please notice to install the light to the place without any shade and better face to south to get good sunlight for charging.

For street / roadway lighting, we suggest to install 10M distance between each light.