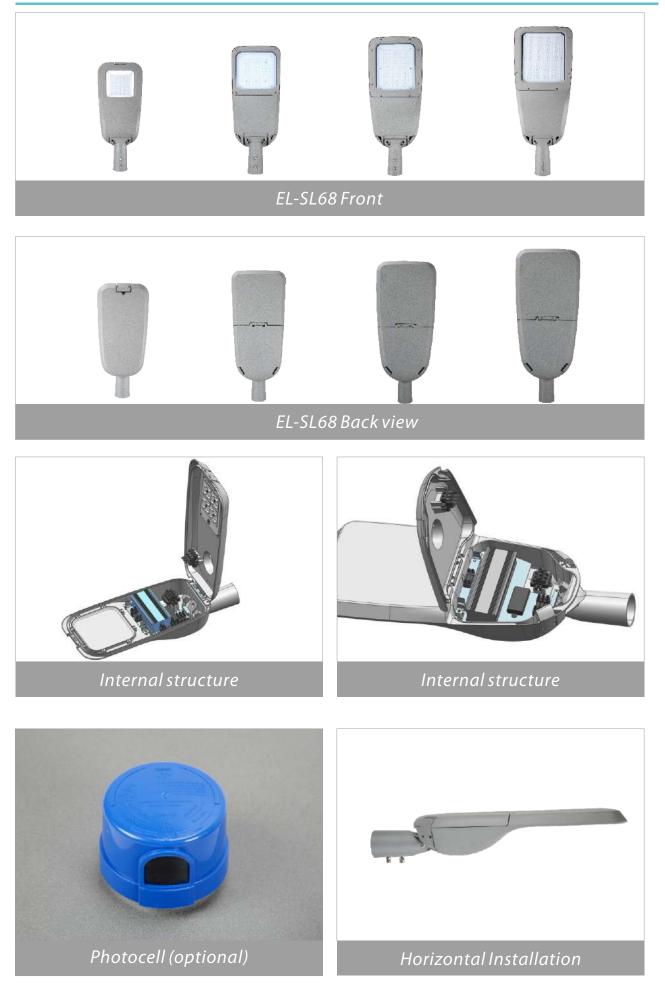

robust optic compartment design, enable many different options of LED chipset and optic lens modules, which will help customers to always cope with the latest development of efficiency of led by using different type of led package, from 3030, 3535 to 5050.

Option 1: with 3535 LED package, basically the ELUX could offer 6 standard light distribution curves as following



Option 2: with 5050 LED package, basically the ELUX could offer 26 standard light distribution curves as following









#### Option 3: with 3030 LED package, basically the ELUX could offer 9 standard light distribution curves as following





#### Unique features of Elux LED street light luminaire Mini version



## Unique features of Elux LED street light luminaire Small/Medium/Large Version





### **Pictures:**



# **Product size:**



- -The Elux luminaire can either be post-top or side-entry mounted.
- The Elux luminares are fitted with an adjustable inclination system to facilitate photometric adjustments on-site for optimal photometric performance.
- 3 installation pipe diameters are available, 48/60/76mm.
- Please look at the following information to finish installation.