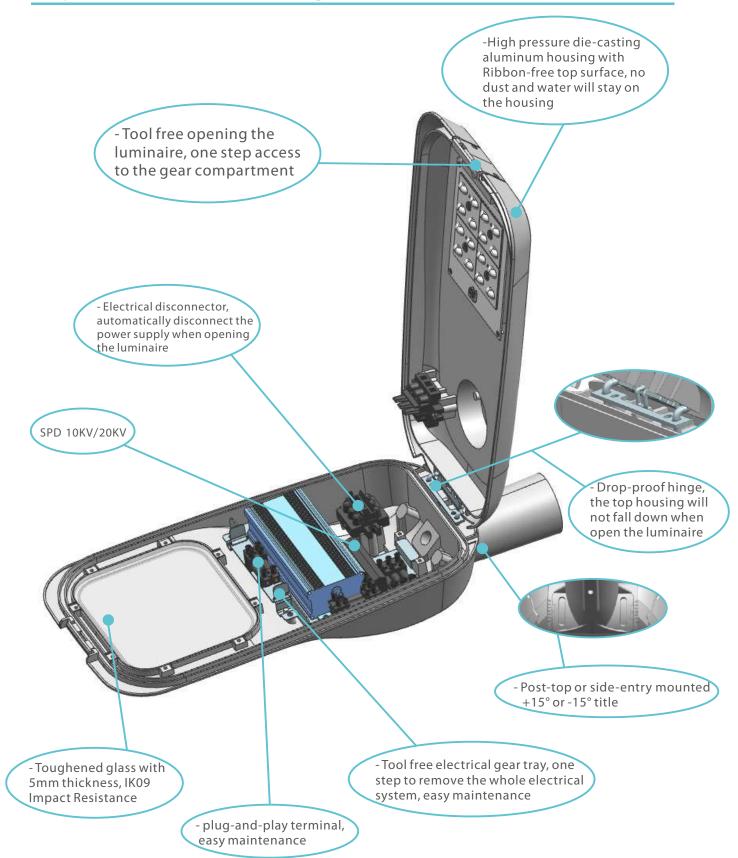

## Unique features of Elux LED street light luminaire Small/Medium/Large Version