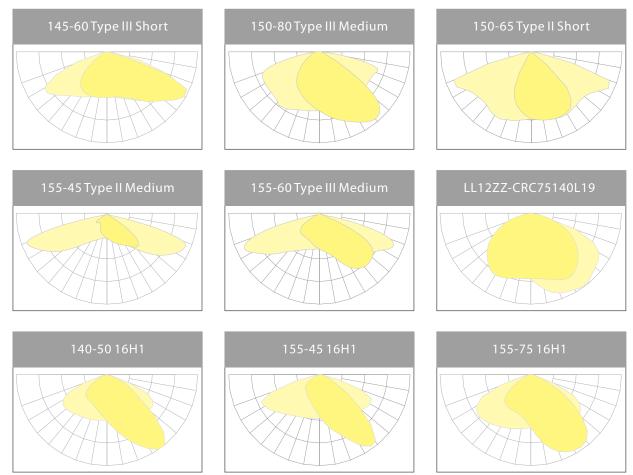

#### Option 3: with 3030 LED package, basically the ELUX could offer 9 standard light distribution curves as following