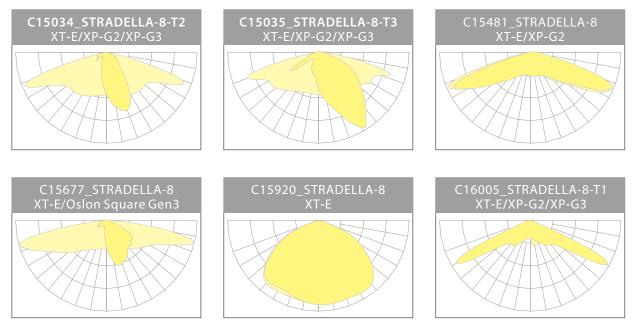

Option 1: with 3535 LED package, basically the ELUX could offer 6 standard light distribution curves as following

Option 2: with 5050 LED package, basically the ELUX could offer 26 standard light distribution curves as following