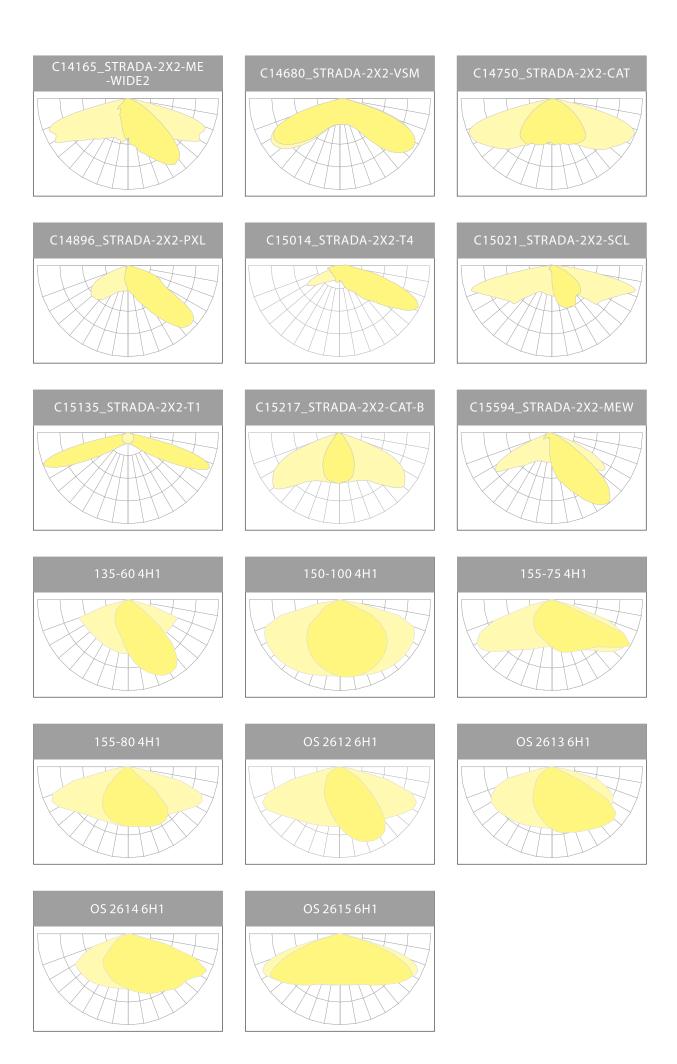

Option 1: with 3535 LED package, basically the ELUX could offer 6 standard light distribution curves as following

Option 2: with 5050 LED package, basically the ELUX could offer 26 standard light distribution curves as following