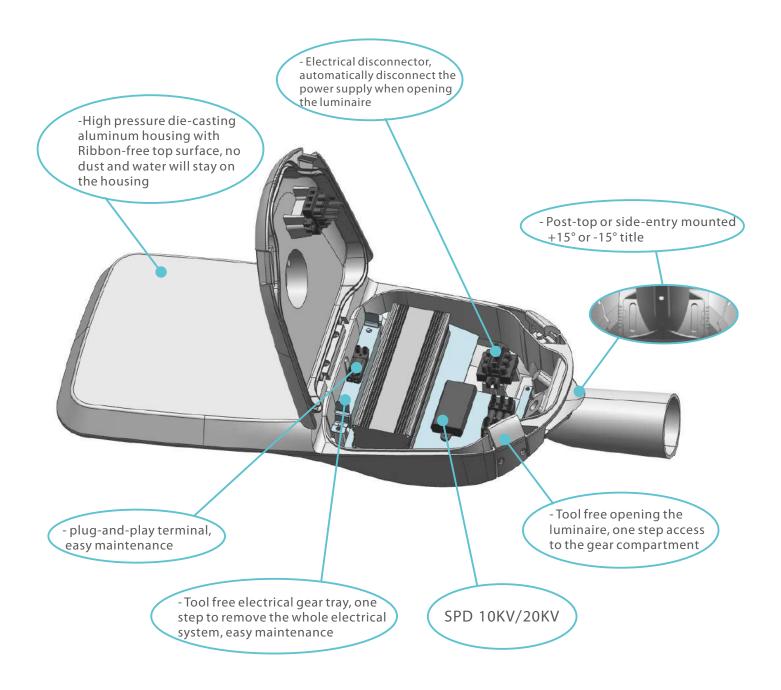

## Unique features of Elux LED street light luminaire Small/Medium/Large Version