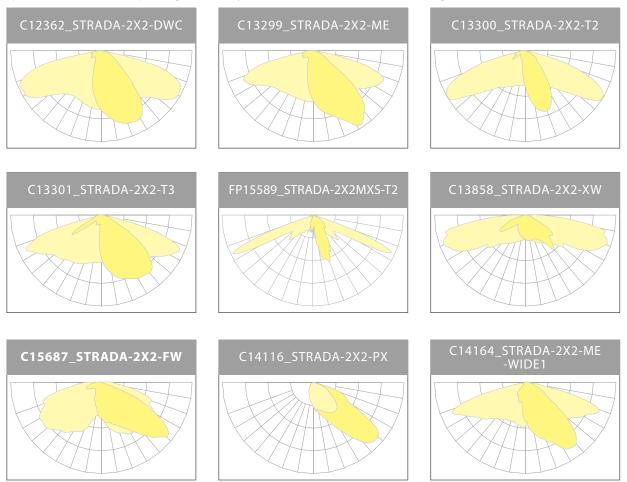

Option 1: with 3535 LED package, basically the ELUX could offer 6 standard light distribution curves as following

Option 2: with 5050 LED package, basically the ELUX could offer 26 standard light distribution curves as following