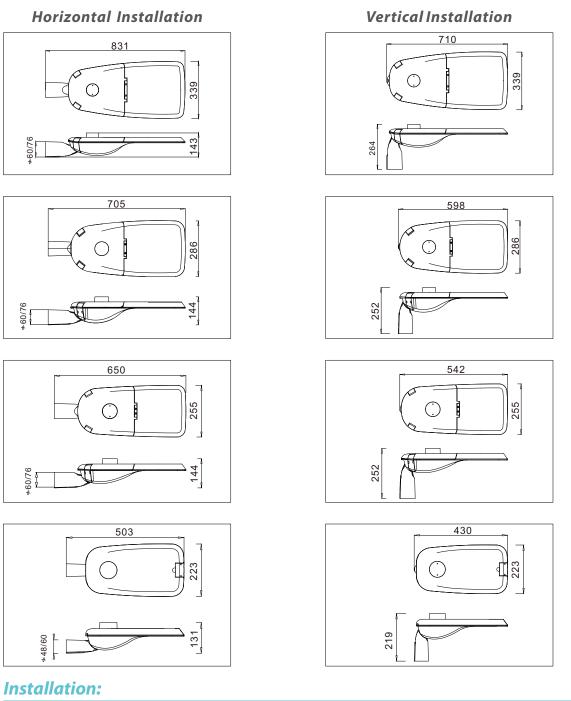

# **Product size:**

- -The Elux luminaire can either be post-top or side-entry mounted.
- The Elux luminares are fitted with an adjustable inclination system to facilitate photometric adjustments on-site for optimal photometric performance.
- 3 installation pipe diameters are available, 48/60/76mm.
- Please look at the following information to finish installation.