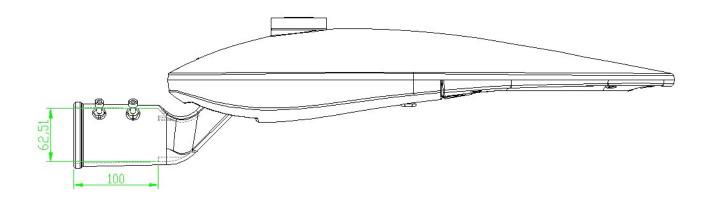

| 20000 LM | 150±5W | 852*366*177mm | 10.5kg | 11.5kg |
| YL-SH365-W120       | 5000K | 16000LM  | 150±5W | 852*366*177mm | 10.5kg | 11.5kg |
| YL-SH340-W100       | 5000K | 13400LM  | 100±5W | 710*340*165mm | 7.5kg  | 8.5kg  |
| YL-SH340-W090       | 5000K | 12000LM  | 90±4W  | 710*340*165mm | 7.5kg  | 8.5kg  |
| YL-SH340-W060       | 5000K | 8000LM   | 60±3W  | 710*340*165mm | 7.2kg  | 8.2kg  |
| YL-SH340-W030       | 5000K | 3900LM   | 30±3W  | 710*340*165mm | 6.9kg  | 7.9kg  |
| LED. Lemila 1, 2020 |       |          |        |               |        |        |

LED: Lumileds 3030

3000-6500k for choice

AC 85V~265V

Beam angle: 85\*135

PF>0.93

Working Temperature:  $-40 \sim 50^{\circ}$ C

# 5.Beam angle and distribution Curve



## 6.Installation instruction

Pole Diameter: 60MM



Add: 7 Bldg, Meter World Industrial Park, Guiyue Road, Guanlan, Longhua Dist., Shenzhen, China, 518110.

#### 7.Structure of the fixture



#### 8.Installation instruction



Add: 7 Bldg, Meter World Industrial Park, Guiyue Road, Guanlan, Longhua Dist., Shenzhen, China, 518110.

9. This series street could be mounted vertically or horizontally:

# Vertical Mounting

1. 1 Take out the fixture from the carton, loosen the screws, twist the mount at 90 degree ones; and then fix the screws finally.



1. 2 Wire the fixture according to L(Brown), N (Blue), PE(Green-Yellow), and top mount the fixture on to a straight pole. Adjust the fixture in an angle which you want, Then fasten the screws. Add the photocell sensor if you have.



Add: 7 Bldg, Meter World Industrial Park, Guiyue Road, Guanlan