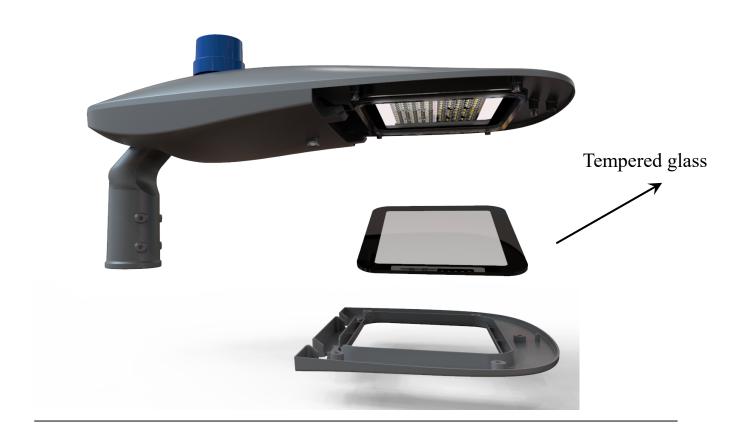

13400LM  | 100±5W | 710*340*165mm | 7.5kg  | 8.5kg  |
| YL-SH340-W090       | 5000K | 12000LM  | 90±4W  | 710*340*165mm | 7.5kg  | 8.5kg  |
| YL-SH340-W060       | 5000K | 8000LM   | 60±3W  | 710*340*165mm | 7.2kg  | 8.2kg  |
| YL-SH340-W030       | 5000K | 3900LM   | 30±3W  | 710*340*165mm | 6.9kg  | 7.9kg  |
| LED. Lemila 1, 2020 |       |          |        |               |        |        |

LED: Lumileds 3030

3000-6500k for choice

AC 85V~265V

Beam angle: 85\*135

PF>0.93

Working Temperature:  $-40 \sim 50^{\circ}$ C

# 5.Beam angle and distribution Curve



## 6.Installation instruction

Pole Diameter: 60MM



Add: 7 Bldg, Meter World Industrial Park, Guiyue Road, Guanlan, Longhua Dist., Shenzhen, China, 518110.

#### 7.Structure of the fixture



#### 8.Installation instruction



Add: 7 Bldg, Meter World Industrial Park, Guiyue Road, Guanlan, Longhua Dist., Shenzhen, China, 518110.

9. This series street could be mounted vertically or horizontally:

# Vertical Mounting

1. 1 Take out the fixture from the carton, loosen the screws, twist the mount at 90 degree ones; and then fix the screws finally.



1. 2 Wire the fixture according to L(Brown), N (Blue), PE(Green-Yellow), and top mount the fixture on to a straight pole. Adjust the fixture in an angle which you want, Then fasten the screws. Add the photocell sensor if you have.



Add: 7 Bldg, Meter World Industrial Park, Guiyue Road, Guanlan , Longhua Dist., Shenzhen, China, 518110.

This series street could be mounted vertically or horizontally:

# Horizontal Mounting

2. 1 Take out the fixture from the carton,