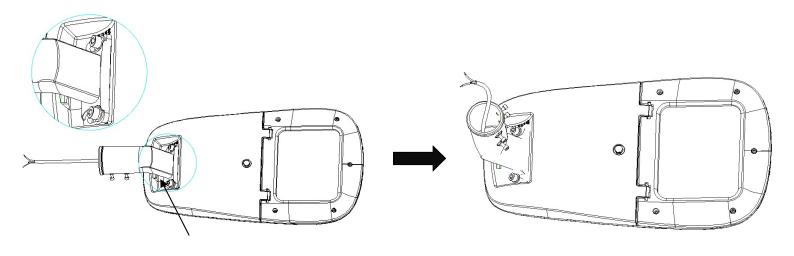

# Horizontal Mounting

2. 1 Take out the fixture from the carton, install the fixture directly into a pole or arm; and then fix the screws.

2. 2 Use a screw driver to get into the spring point, easily open the back cover of the fixture. Adjust the fixture to a horizontal level according the level meter device inside the fixture. And then after close the back cover shell, fasten the screws to a fixed status

Add: 7 Bldg, Meter World Industrial Park, Guiyue Road, Guanlan , Longhua Dist., Shenzhen, China, 518110.