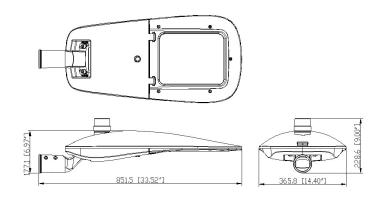

#### 3.Dimension

#### 4.Parameter

| Item                | CCT   | Lumens   | Power  | Dimension/MM  | N.W.   | G.W.   |
|---------------------|-------|----------|--------|---------------|--------|--------|
| YL-SH365-W180       | 5000K | 24000LM  | 180±6W | 852*366*177mm | 11kg   | 12kg   |
| YL-SH365-W150       | 5000K | 20000 LM | 150±5W | 852*366*177mm | 10.5kg | 11.5kg |
| YL-SH365-W120       | 5000K | 16000LM  | 150±5W | 852*366*177mm | 10.5kg | 11.5kg |
| YL-SH340-W100       | 5000K | 13400LM  | 100±5W | 710*340*165mm | 7.5kg  | 8.5kg  |
| YL-SH340-W090       | 5000K | 12000LM  | 90±4W  | 710*340*165mm | 7.5kg  | 8.5kg  |
| YL-SH340-W060       | 5000K | 8000LM   | 60±3W  | 710*340*165mm | 7.2kg  | 8.2kg  |
| YL-SH340-W030       | 5000K | 3900LM   | 30±3W  | 710*340*165mm | 6.9kg  | 7.9kg  |
| LED. Lemila 1, 2020 |       |          |        |               |        |        |