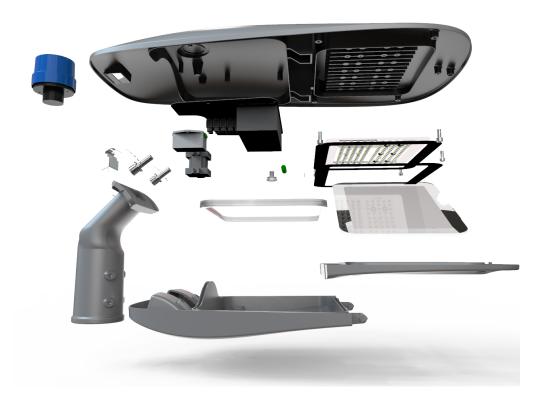

|
| YL-SH340-W100       | 5000K | 13400LM  | 100±5W | 710*340*165mm | 7.5kg  | 8.5kg  |
| YL-SH340-W090       | 5000K | 12000LM  | 90±4W  | 710*340*165mm | 7.5kg  | 8.5kg  |
| YL-SH340-W060       | 5000K | 8000LM   | 60±3W  | 710*340*165mm | 7.2kg  | 8.2kg  |
| YL-SH340-W030       | 5000K | 3900LM   | 30±3W  | 710*340*165mm | 6.9kg  | 7.9kg  |
| LED. Lemila 1, 2020 |       |          |        |               |        |        |

LED: Lumileds 3030

3000-6500k for choice

AC 85V~265V

Beam angle: 85\*135

PF>0.93

Working Temperature:  $-40 \sim 50^{\circ}$ C

# 5.Beam angle and distribution Curve



## 6.Installation instruction

Pole Diameter: 60MM



Add: 7 Bldg, Meter World Industrial Park, Guiyue Road, Guanlan, Longhua Dist., Shenzhen, China, 518110.

#### 7.Structure of the fixture



#### 8.Installation instruction



Add: 7 Bldg, Meter World Industrial Park, Guiyue Road, Guanlan, Longhua Dist., Shenzhen, China, 518110.

9. This series street could be mounted vertically or horizontally:

# Vertical Mounting

1. 1 Take out the fixture from the carton, loosen the screws, twist the mount at 90 degree ones; and then fix the screws finally.



1. 2 Wire the fixture according to L(Brown), N (Blue), PE(Green-Yellow), and top mount the fixture on to a straight pole. Adjust the fixture in an angle which you want, Then fasten the screws. Add the photocell sensor if you have.



Add: 7 Bldg, Meter World Industrial Park, Guiyue Road, Guanlan , Longhua Dist., Shenzhen, China, 518110.

This series street could be mounted vertically or horizontally:

# Horizontal Mounting

2. 1 Tak