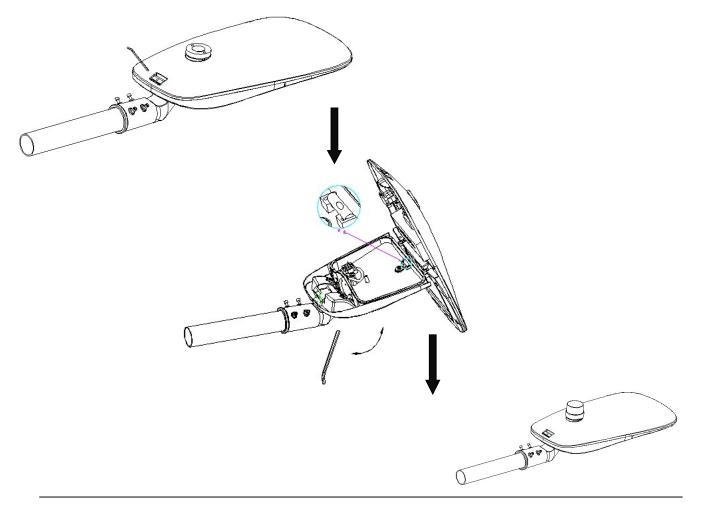

re according to L(Brown), N (Blue), PE(Green-Yellow), and top mount the fixture on to a straight pole. Adjust the fixture in an angle which you want, Then fasten the screws. Add the photocell sensor if you have.



Add: 7 Bldg, Meter World Industrial Park, Guiyue Road, Guanlan , Longhua Dist., Shenzhen, China, 518110.

This series street could be mounted vertically or horizontally:

# Horizontal Mounting

2. 1 Take out the fixture from the carton, install the fixture directly into a pole or arm; and then fix the screws.



2. 2 Use a screw driver to get into the spring point, easily open the back cover of the fixture. Adjust the fixture to a horizontal level according the level meter device inside the fixture. And then after close the back cover shell, fasten the screws to a fixed status



Add: 7 Bldg, Meter World Industrial Park, Guiyue Road, Guanlan , Longhua Dist., Shenzhen, China, 518110.

## 10.Package



## 11.Installation Attention

- Before maintenance, please ensure the light have been powered off already, make sure the installation position can bear the weight of the luminaire.
- Ensure install the lamp with right way in case it fell off.
- Pls don't cover anything on the lamp.
- Do connect the ground wire for safety.
- 5 years warranty since purchase date.
- Decomposition, modification, or failure caused by improper construction is not within the scope of this warranty

Add: 7 Bldg,Meter World Industrial Park, Guiyue Road, Guanlan , Longhua Dist., Shenzhen, China, 518110. Tel: 0755-3357400 Web: www.szledmen.com