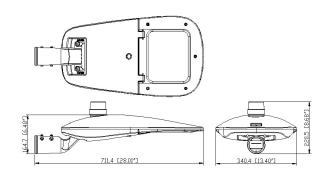

LED Street Light YL-SH340/ YL-SH365



## 1.Application

Highway; Road, Street; Garden; Park; Scholl; Factory; Shopping Mall; Parking Area.

#### 2.Product Feature

- (1) Beautiful shape like a cobra head
- (2) No tool using for opening the driver shell or box; easy to repair and replacement for LED and LED driver
- (3) Mount: Horizontal mount and Vertical mount for choice; Adjustable for mounting angle; Horizontally: 15~+15 degree adjustable; Vertically: 15~+15 adjustable.
- (4) Clean back cover without dust and leaves staying on the fixture
- (5) Motion sensor and Photocell sensor could be easily added

Add: 7 Bldg,Meter World Industrial Park, Guiyue Road, Guanlan , Longhua Dist., Shenzhen, China, 518110. Tel: 0755-3357400 Web: www.szledmen.com

#### 3.Dimension

#### YL-SH340 series







#### 4.Parameter

| Item                | CCT   | Lumens   | Power  | Dimension/MM  | N.W.   | G.W.   |
|---------------------|-------|----------|--------|---------------|--------|--------|
| YL-SH365-W180       | 5000K | 24000LM  | 180±6W | 852*366*177mm | 11kg   | 12kg   |
| YL-SH365-W150       | 5000K | 20000 LM | 150±5W | 852*366*177mm | 10.5kg | 11.5kg |
| YL-SH365-W120       | 5000K | 16000LM  | 150±5W | 852*366*177mm | 10.5kg | 11.5kg |
| YL-SH340-W100       | 5000K | 13400LM  | 100±5W | 710*340*165mm | 7.5kg  | 8.5kg  |
| YL-SH340-W090       | 5000K | 12000LM  | 90±4W  | 710*340*165mm | 7.5kg  | 8.5kg  |
| YL-SH340-W060       | 5000K | 8000LM   | 60±3W  | 710*340*165mm | 7.2kg  | 8.2kg  |
| YL-SH340-W030       | 5000K | 3900LM   | 30±3W  | 710*340*165mm | 6.9kg  | 7.9kg  |
| LE