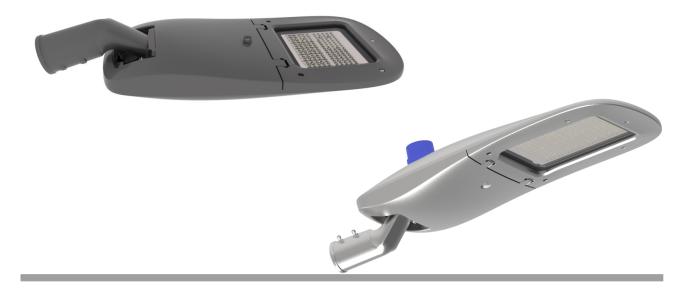

# Cobra Head LED Street Light YL-SH340/ YL-SH365

#### 2.Product Feature

- (1) Beautiful shape like a cobra head
- (2) No tool using for opening the driver shell or box; easy to repair and replacement for LED and LED driver
- (3) Mount: Horizontal mount and Vertical mount for choice; Adjustable for mounting angle; Horizontally: 15~+15 degree adjustable; Vertically: 15~+15 adjustable.
- (4) Clean back cover without dust and leaves staying on the fixture
- (5) Motion sensor and Photocell sensor could be easily added