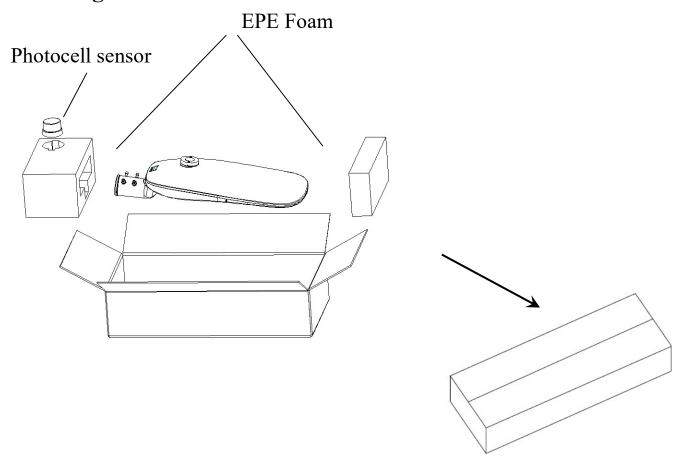

n an angle which you want, Then fasten the screws. Add the photocell sensor if you have.



Add: 7 Bldg, Meter World Industrial Park, Guiyue Road, Guanlan , Longhua Dist., Shenzhen, China, 518110.

This series street could be mounted vertically or horizontally:

# Horizontal Mounting

2. 1 Take out the fixture from the carton, install the fixture directly into a pole or arm; and then fix the screws.



2. 2 Use a screw driver to get into the spring point, easily open the back cover of the fixture. Adjust the fixture to a horizontal level according the level meter device inside the fixture. And then after close the back cover shell, fasten the screws to a fixed status



Add: 7 Bldg, Meter World Industrial Park, Guiyue Road, Guanlan , Longhua Dist., Shenzhen, China, 518110.

## 10.Package



## 11.Installation Attention

- Before maintenance, please ensure the light have been powered off already, make sure the installation position can bear the weight of the luminaire.
- Ensure install the lamp with right way in case it fell off.
- Pls don't cover anything on the lamp.
- Do connect the ground wire for safety.
- 5 years warranty since purchase date.
- Decomposition, modification, or failure caused by improper construction is not within the scope of this warranty

Add: 7 Bldg,Meter World Industrial Park, Guiyue Road, Guanlan , Longhua Dist., Shenzhen, China, 518110. Tel: 0755-3357400 Web: www.szledmen.com