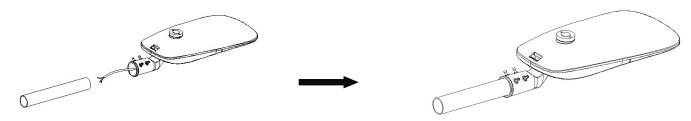

# Horizontal Mounting

2. 1 Take out the fixture from the carton, install the fixture directly into a pole or arm; and then fix the screws.

2. 2 Use a screw driver to get into the spring point, easily open the back cover of the fixture. Adjust the fixture to a horizontal level according the level meter device inside the fixture. And then after close the back cover shell, fasten the screws to a fixed status

Add: 7 Bldg, Meter World Industrial Park, Guiyue Road, Guanlan , Longhua Dist., Shenzhen, China, 518110.