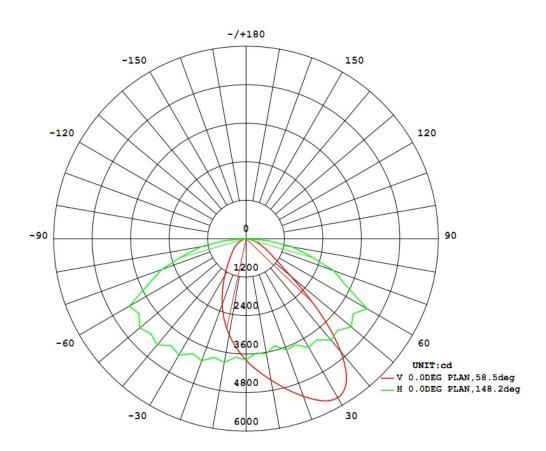

77mm | 11kg   | 12kg   |
| YL-SH365-W150       | 5000K | 20000 LM | 150±5W | 852*366*177mm | 10.5kg | 11.5kg |
| YL-SH365-W120       | 5000K | 16000LM  | 150±5W | 852*366*177mm | 10.5kg | 11.5kg |
| YL-SH340-W100       | 5000K | 13400LM  | 100±5W | 710*340*165mm | 7.5kg  | 8.5kg  |
| YL-SH340-W090       | 5000K | 12000LM  | 90±4W  | 710*340*165mm | 7.5kg  | 8.5kg  |
| YL-SH340-W060       | 5000K | 8000LM   | 60±3W  | 710*340*165mm | 7.2kg  | 8.2kg  |
| YL-SH340-W030       | 5000K | 3900LM   | 30±3W  | 710*340*165mm | 6.9kg  | 7.9kg  |
| LED. Lemila 1, 2020 |       |          |        |               |        |        |

LED: Lumileds 3030

3000-6500k for choice

AC 85V~265V

Beam angle: 85\*135

PF>0.93

Working Temperature:  $-40 \sim 50^{\circ}$ C

# 5.Beam angle and distribution Curve



## 6.Installation instruction

Pole Diameter: 60MM



Add: 7 Bldg, Meter World Industrial Park, Guiyue Road, Guanlan, Longhua Dist., Shenzhen, China, 518110.

#### 7.Structure of the fixture



#### 8.Installation instruction



Add: 7 Bldg, Meter World Industrial Park, Guiyue Road, Guanlan, Longhua Dist., Shenzhen, China, 518110.

9. This series street could be mounted vertically or horizontally:

# Vertical Mounting

1. 1 Take out the fixture from the carton, loosen the screws, twist the mount at 90 degree ones; and then fix the screws finally.



1. 2 Wire the fixture according to L(Brown), N (Blue), PE(Green-Yellow), and top mount the fixture on to a straight pole. Adjust the fixture in an angle which you want, Then fasten the screws. Add the photocell sensor if you have.



Add: 7 B