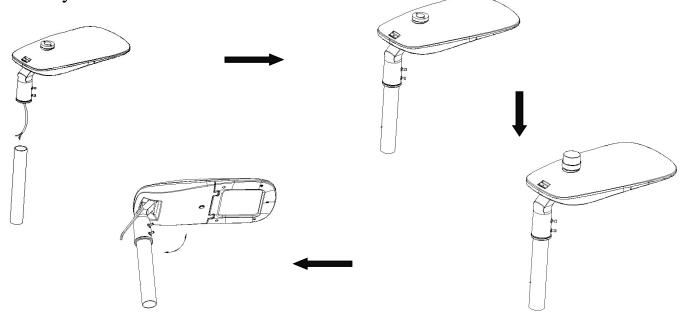

# Vertical Mounting

1. 1 Take out the fixture from the carton, loosen the screws, twist the mount at 90 degree ones; and then fix the screws finally.

1. 2 Wire the fixture according to L(Brown), N (Blue), PE(Green-Yellow), and top mount the fixture on to a straight pole. Adjust the fixture in an angle which you want, Then fasten the screws. Add the photocell sensor if you have.

Add: 7 Bldg, Meter World Industrial Park, Guiyue Road, Guanlan , Longhua Dist., Shenzhen, China, 518110.

This series street could be mounted vertically or horizontally: