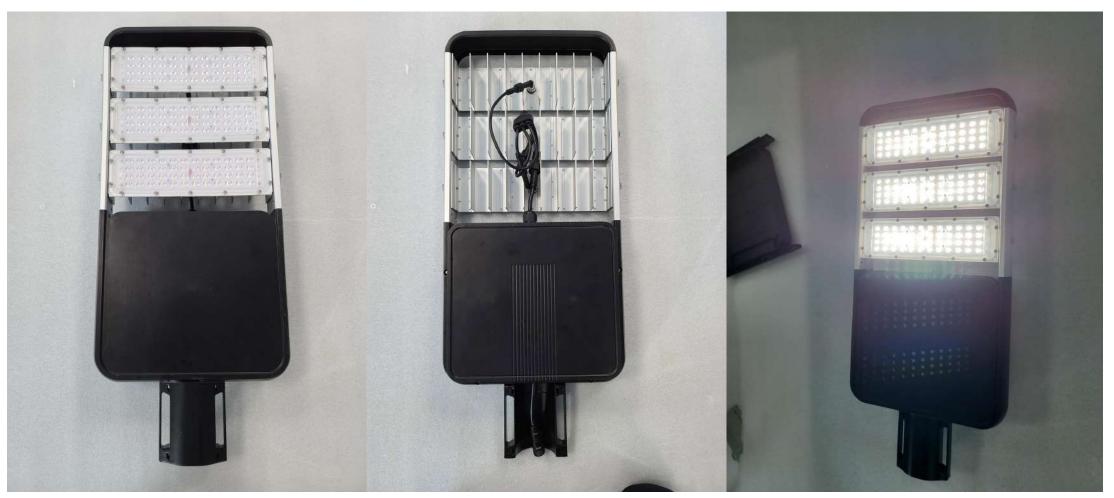

### Real Photos of JKC-ZC-60W

Front

Back

Power on

### Details

Lateral side

Lamp socket

3pcs Led Panel