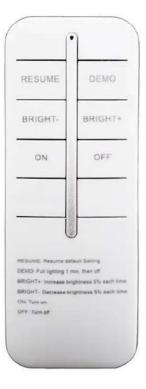

#### **Support Remote Control**

Brightness + / - can be adjusted by yourself. Lighting dusk to down 5-7 Cloudy / Rainy Days Back Up

### **Remoter instruction**

#### • **RESUME**

Resume default setting

• DEMO

Full lighting 1 min, then off

• BRIGHT-

Decrease brightness 5% each time

• BRIGHT +

Increase brightness 5% each time

• ON

Turn on

• OFF Turn off