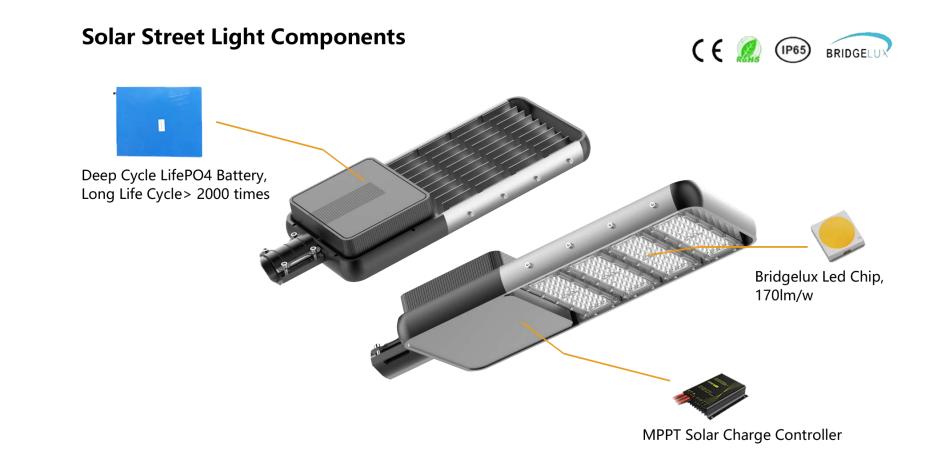

### ZC Series Semi-Integrated Solar Street Lights

A split solar led solar street light, composed of led lamp, battery, solar panel, and controller.

### New LifePO4 Battery

- >2000 cycles
- 5-8 years lifespan (20% loss)
- High-temperature resistance
- In-built explosion-proof valve, high safety performance

#### **170**LM/W High Efficiency Bridgelux Led Chip

- 100,000 hours Lifetime
- Bat-wing+Polarized lens, patented lens specially designed, better illumination uniformity improve light effect.

# **MPPT Controller**

- High efficiency conversion
- Intelegent design

\*When the power is equal to or less than 40%, the power is automatically allocated to ensure that the duration of the lamp is on.

\*When sundays, it can ensure the lighting power.