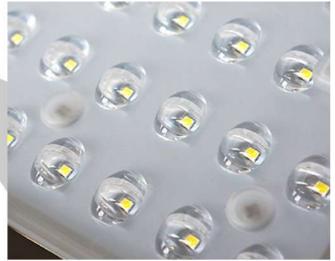

#### **170**LM/W High Efficiency Bridgelux Led Chip

- 100,000 hours Lifetime
- Bat-wing+Polarized lens, patented lens specially designed, better illumination uniformity improve light effect.