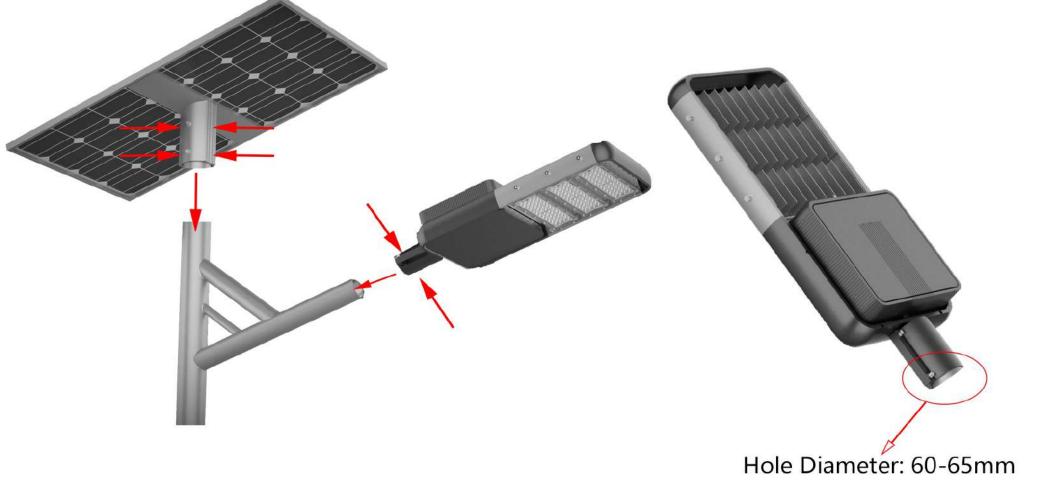

#### **Easy Installation**

Just fix the solar panel and lamp head with screws.

### ZC Series Semi-Integrated Solar Street Lights

A split solar led solar street light, composed of led lamp, battery, solar panel, and controller.