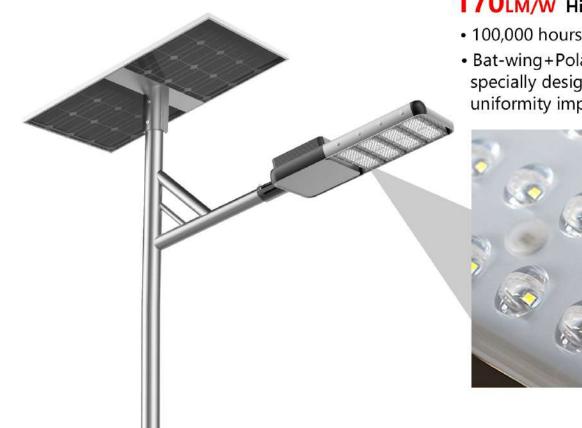

#### **Spread Wings Series**

Semi-integrated Solar Led Street Lights

- Patent Design
- Semi-Integrated Solar Led Light
- Large Battery Capacity
- Adjustable Led Panel
- High Brightness, 170LM/W
- OEM / ODM Available
- 3 Years Warranty

# Main features

- Innovative split structural design, with good heat dissipation performance.
- Adjustable LED module angle , satisfying various road lighting needs.
- Brand new A+ class LifePO4 battery with large capacity, support 10 days working after fully charging.
- Adopting imported high-brightness Bridgelux 3030 and 5050 led chips, lab testing luminous efficiency up to 210lm/w

#### **170**LM/W High Efficiency Bridgelux Led Chip

- 100,000 hours Lifetime
- Bat-wing+Polarized lens, patented lens specially designed, better illumination uniformity improve light effect.