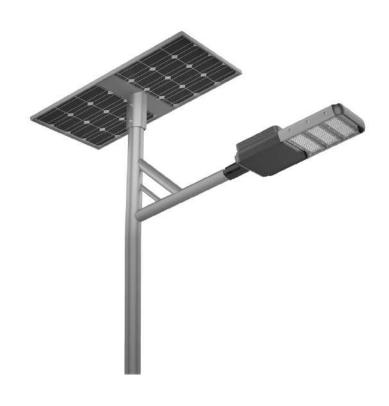

### ZC Series Semi-Integrated Solar Street Lights

A split solar led solar street light, composed of led lamp, battery, solar panel, and controller.

#### Solar panel, battery and led lamp separated

# Single Arm