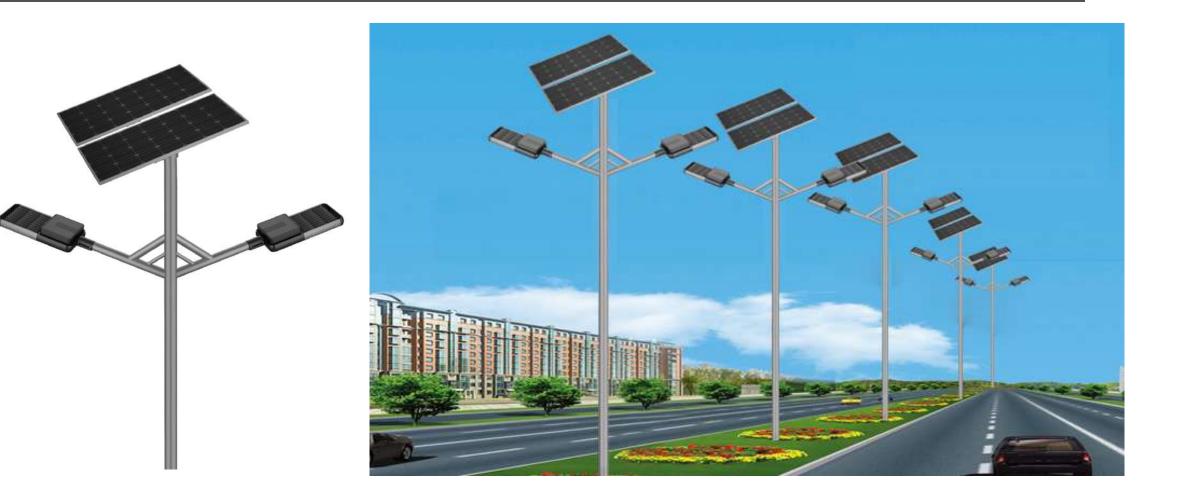

#### **Spread Wings Series**

Semi-integrated Solar Led Street Lights

- Patent Design
- Semi-Integrated Solar Led Light
- Large Battery Capacity
- Adjustable Led Panel
- High Brightness, 170LM/W
- OEM / ODM Available
- 3 Years Warranty

### ZC Series Semi-Integrated Solar Street Lights

A split solar led solar street light, composed of led lamp, battery, solar panel, and controller.

#### Solar panel, battery and led lamp separated