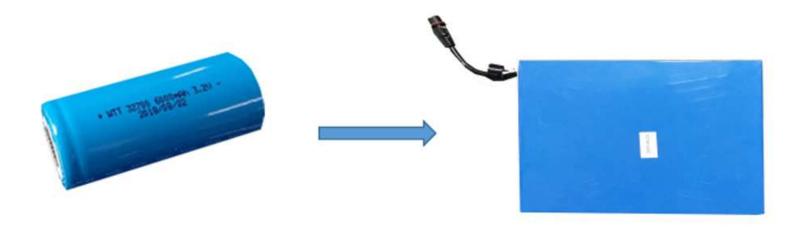

### New LifePO4 Battery

- >2000 cycles
- 5-8 years lifespan (20% loss)
- High-temperature resistance
- In-built explosion-proof valve, high safety performance