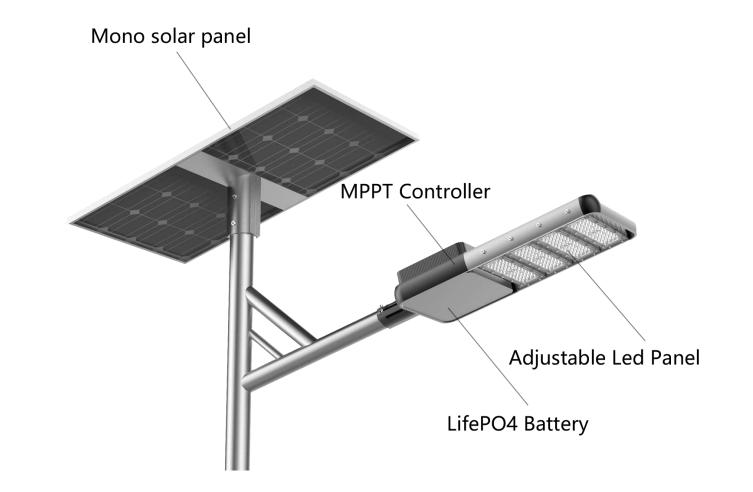

### ZC Series Semi-Integrated Solar Street Lights

A split solar led solar street light, composed of led lamp, battery, solar panel, and controller.

#### Solar panel, battery and led lamp separated

### High Efficiency Mono Solar Panel

- Monocrystalline Silicon Solar Panel
- >21% Photoelectric conversion efficiency
- 25 yeasrs lifespan

\*picture just for sample show here

# **MPPT Controller**

- High efficiency conversion
- Intelegent design

\*When the power is equal to or less than 40%, the power is automatically allocated to ensure that the duration of the lamp is on.

\*When sundays, it can ensure the lighting power.