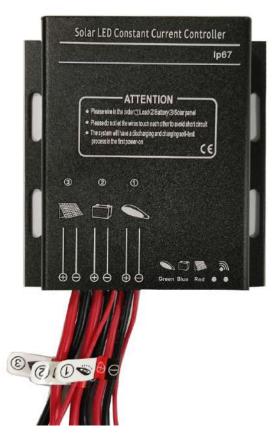

# **MPPT Controller**

- High efficiency conversion
- Intelegent design

\*When the power is equal to or less than 40%, the power is automatically allocated to ensure that the duration of the lamp is on.

\*When sundays, it can ensure the lighting power.

\*When cloudy / rainy days, it can ensure the lighting time.

#### **Support Remote Control**

Brightness + / - can be adjusted by yourself. Lighting dusk to down 5-7 Cloudy / Rainy Days Back Up