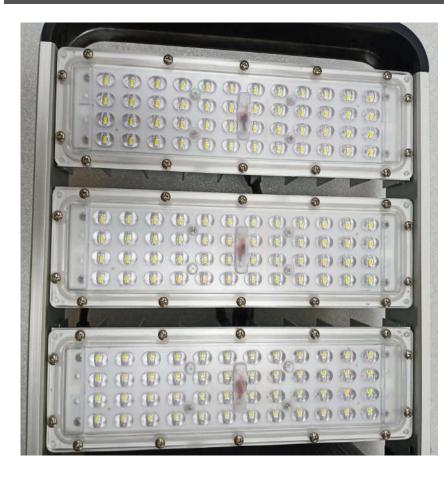

#### 15° Adjustable Led Panel

# High Lumens Led Lamp

#### **170**LM/W High Efficiency Bridgelux Led Chip

- 100,000 hours Lifetime
- Bat-wing+Polarized lens, patented lens specially designed, better illumination uniformity improve light effect.

### Details

Lateral side

Lamp socket

3pcs Led Panel