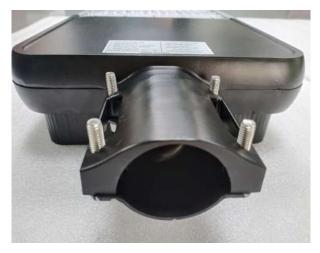

#### **Easy Installation**

Just fix the solar panel and lamp head with screws.

### Details

Lateral side

Lamp socket

3pcs Led Panel