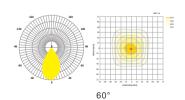

## LED HIGH MAST LIGHTS

· Light Source:Luminleds 5050

· Input Volt: 100-277VAC

• IP Rating IK Rating: IP66 & IK10

• Beam Angle:10° 20° 40° 60° 90° 140x100° 135x60°(P50)

• Color Temp: 4000K 5000K

• Size: 475x362x132mm

### Beam Angle