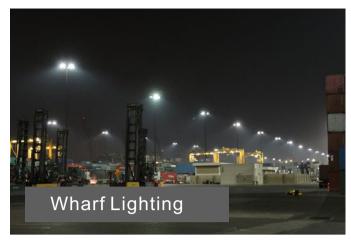

### For area lighting for interior and exterior applications:

airport, golf course, factories, plants, warehouse, exhibition halls, gym, seaport, highway, high mast lighting and etc.