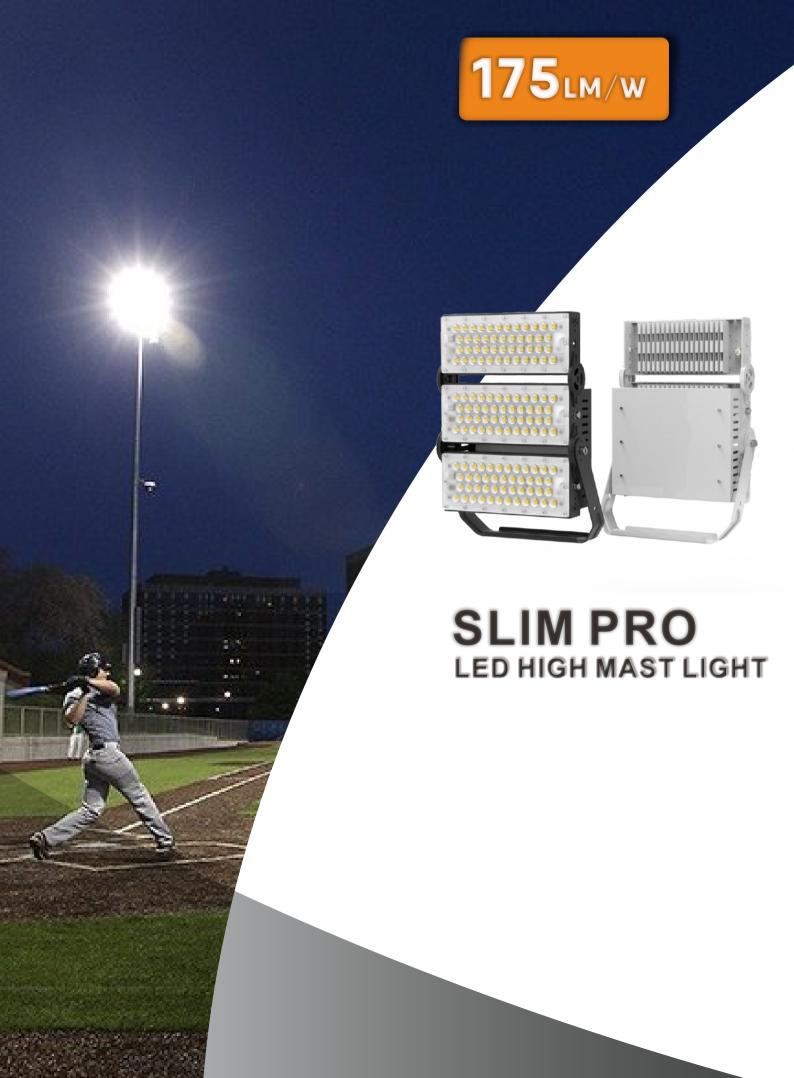

# SILM PRO SERIES

SILM PRO series LED HIGH MAST LIGHT is built with robust Folding aluminum fin module housing and heavy duty anticorrosive surface treatment for sparking the beauty and improving lighting conditions of applied area. Originated by the demand for large field lighting applications, SILM PRO series flood lights can be extended to 1440W and fixture efficacy reaches to 165LPW, better brilliance, less energy consumption.

# **IP66 WATERPROOF & IK10**

- 1. High luminaire efficiency up to 175lm/w
- 2. Marine grade aluminum housing
- 3. IP66 and IK10 protection rate
- 4.5 years warranty
- 5. Folding aluminum fin design which are very light weight

## **SLIM PRO**