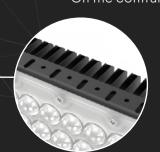

## Folding aluminum fin design

Folding aluminum fin design which are very light weight. Increase the heat dissipation surface area by air cooling to dissipate heat and expand the contact area with air! It speeds up the spread of heat! Thermal effect is good! Compared with traditional die-cast aluminum and profile aluminum, which is heavier and there are certain safety risks. On the contrary, the aluminum fin heat sink are more secure.

The module heat sink adopts the hemming design to prevent the deformation of the heat sink due to crash during the shipment and enhance the flatness and strength of the contact surface of the module heat sink.

### Folding Aluminum Fin

High pure thermal conductive module Folding aluminum fin heat sink is made with high pressure Folding technology

The module heat sink adopts the hemming design to prevent the deformation of the heat sink due to crash during the shipment and enhance the flatness and strength of the contact surface of the module heat sink.