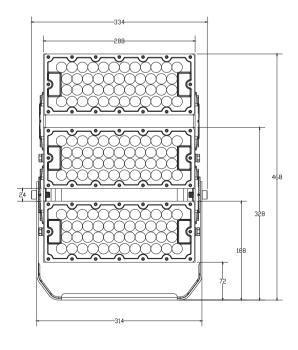

Dimension Unit:mm

## LED HIGH MAST LIGHTS

· Light Source:Luminleds 5050

· Input Volt: 100-277VAC

• IP Rating IK Rating: IP66 & IK10

• Beam Angle:10° 20° 40° 60° 90° 140x100° 135x60°(P50)

• Color Temp: 4000K 5000K

• Size: 475x362x132mm

### Specifications

| Model      | LSHM-300W-LV(XXK)            |
|------------|------------------------------|
| Watt       | 300W                         |
| Efficency  | 175LM/W±3%                   |
| Dimensions | 475x362x132mm                |
| Lumen      | 52,500Lm                     |
| CCT        | 4000K 5000K                  |
| Driver     | Meanwell Driver ELGC-300-H-A |