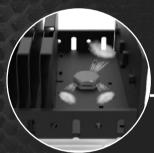

# **IP66 WATERPROOF & IK10**

- 1. High luminaire efficiency up to 175lm/w
- 2. Marine grade aluminum housing
- 3. IP66 and IK10 protection rate
- 4.5 years warranty
- 5. Folding aluminum fin design which are very light weight

#### Features

- 1. High luminaire efficiency up to 175 lm/w
- 2. Marine grade aluminum housing
- 3. IP66 and IK10 protection rate
- 4. 5 years warranty
- 5. Folding aluminum fin design which are very light weight
- 6.ETL DLC TUV CE CB SAA RoHS LM79 LM80 TM21 IK10 Salt Spray test approved