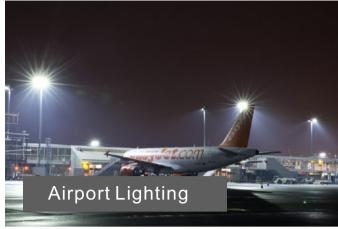

### For area lighting for interior and exterior applications:

airport, golf course, factories, plants, warehouse, exhibition halls, gym, seaport, highway, high mast lighting and etc.