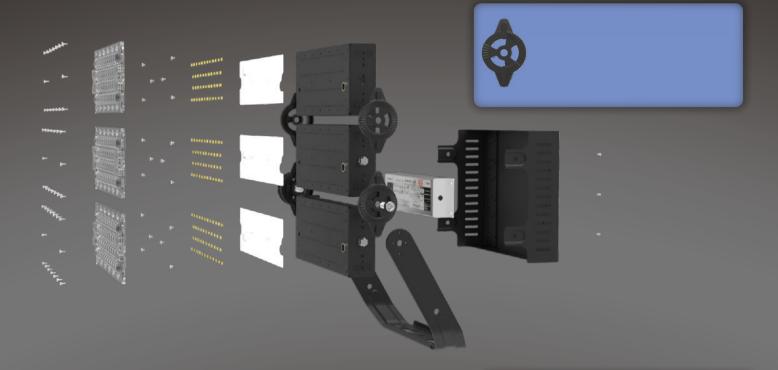

Each module of slim pro high mast lights series comes with M20 Waterproof Breathable Pressure Relief Vent Plug

The module heat sink adopts the hemming design to prevent the deformation of the heat sink due to crash during the shipment and enhance the flatness and strength of the contact surface of the module heat sink.

### Folding Aluminum Fin

High pure thermal conductive module Folding aluminum fin heat sink is made with high pressure Folding technology

The module heat sink adopts the hemming design to prevent the deformation of the heat sink due to crash during the shipment and enhance the flatness and strength of the contact surface of the module heat sink.

### **PC Lens**

The optical lens is made of PC, and the transmittance reaches 92%, reducing light loss, maximize the lumens on where it should be lit up and evenness, minimize lighting sollution to nature and human life.

### Swivel Bracket

The fixing bracket is made of high-strength material and is bent at an angle of 45° to make the lamp body better installed.