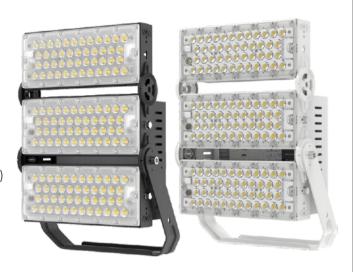

# SILM PRO SERIES

SILM PRO series LED HIGH MAST LIGHT is built with robust Folding aluminum fin module housing and heavy duty anticorrosive surface treatment for sparking the beauty and improving lighting conditions of applied area. Originated by the demand for large field lighting applications, SILM PRO series flood lights can be extended to 1440W and fixture efficacy reaches to 165LPW, better brilliance, less energy consumption.

# **IP66 WATERPROOF & IK10**

- 1. High luminaire efficiency up to 175lm/w
- 2. Marine grade aluminum housing
- 3. IP66 and IK10 protection rate
- 4.5 years warranty
- 5. Folding aluminum fin design which are very light weight

#### Features

- 1. High luminaire efficiency up to 175 lm/w
- 2. Marine grade aluminum housing
- 3. IP66 and IK10 protection rate
- 4. 5 years warranty
- 5. Folding aluminum fin design which are very light weight
- 6.ETL DLC TUV CE CB SAA RoHS LM79 LM80 TM21 IK10 Salt Spray test approved