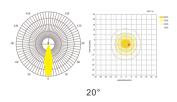

## LED HIGH MAST LIGHTS

· Light Source:Luminleds 5050

· Input Volt: 100-277VAC

• IP Rating IK Rating: IP66 & IK10

• Beam Angle:10° 20° 40° 60° 90° 140x100° 135x60°(P50)

• Color Temp: 4000K 5000K

• Size: 475x362x132mm

### Beam Angle