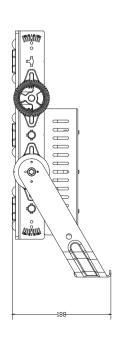

rash during the shipment and enhance the flatness and strength of the contact surface of the module heat sink.



### **PC Lens**

The optical lens is made of PC, and the transmittance reaches 92%, reducing light loss, maximize the lumens on where it should be lit up and evenness, minimize lighting sollution to nature and human life.

### Swivel Bracket

The fixing bracket is made of high-strength material and is bent at an angle of 45° to make the lamp body better installed.



#### Features

- 1. High luminaire efficiency up to 175 lm/w
- 2. Marine grade aluminum housing
- 3. IP66 and IK10 protection rate
- 4. 5 years warranty
- 5. Folding aluminum fin design which are very light weight
- 6.ETL DLC TUV CE CB SAA RoHS LM79 LM80 TM21 IK10 Salt Spray test approved





Dimension Unit:mm





## **SLIM PRO**

## LED HIGH MAST LIGHTS

· Light Source:Luminleds 5050

· Input Volt: 100-277VAC

• IP Rating IK Rating: IP66 & IK10

• Beam Angle:10° 20° 40° 60° 90° 140x100° 135x60°(P50)

• Color Temp: 4000K 5000K

• Size: 475x362x132mm

Weight: 7.5Kg5 years warranty





























100-277V

347-480V

Dimmable

0,000H

Adjus

-30~45°0

IK10

IP66

Folding Aluminum Fin

### Specifications

| Model      | LSHM-300W-LV(XXK)            |
|------------|------------------------------|
| Watt       | 300W                         |
| Efficency  | 175LM/W±3%                   |
| Dimensions | 475x362x132mm                |
| Lumen      | 52,500Lm                     |
| CCT        | 4000K 5000K                  |
| Driver     | Meanwell Driver ELGC-300-H-A |

### Beam Angle