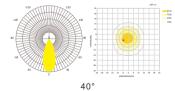

## LED HIGH MAST LIGHTS

· Light Source:Luminleds 5050

· Input Volt: 100-277VAC

• IP Rating IK Rating: IP66 & IK10

• Beam Angle:10° 20° 40° 60° 90° 140x100° 135x60°(P50)

• Color Temp: 4000K 5000K

• Size: 475x362x132mm

### Beam Angle