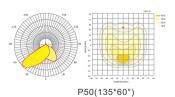

## LED HIGH MAST LIGHTS

· Light Source:Luminleds 5050

· Input Volt: 100-277VAC

• IP Rating IK Rating: IP66 & IK10

• Beam Angle:10° 20° 40° 60° 90° 140x100° 135x60°(P50)

• Color Temp: 4000K 5000K

• Size: 475x362x132mm

### Beam Angle