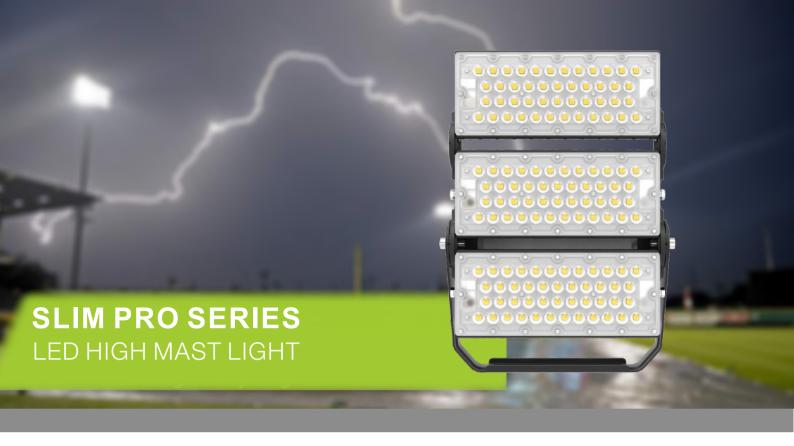

# SILM PRO SERIES

SILM PRO series LED HIGH MAST LIGHT is built with robust Folding aluminum fin module housing and heavy duty anticorrosive surface treatment for sparking the beauty and improving lighting conditions of applied area. Originated by the demand for large field lighting applications, SILM PRO series flood lights can be extended to 1440W and fixture efficacy reaches to 165LPW, better brilliance, less energy consumption.

## **SLIM PRO**

## LED HIGH MAST LIGHTS

· Light Source:Luminleds 5050

· Input Volt: 100-277VAC

• IP Rating IK Rating: IP66 & IK10

• Beam Angle:10° 20° 40° 60° 90° 140x100° 135x60°(P50)

• Color Temp: 4000K 5000K

• Size: 475x362x132mm