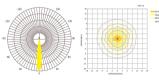

## LED HIGH MAST LIGHTS

· Light Source:Luminleds 5050

· Input Volt: 100-277VAC

• IP Rating IK Rating: IP66 & IK10

• Beam Angle:10° 20° 40° 60° 90° 140x100° 135x60°(P50)

• Color Temp: 4000K 5000K

• Size: 475x362x132mm

### Beam Angle