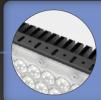

## Folding aluminum fin design

Folding aluminum fin design which are very light weight. Increase the heat dissipation surface area by air cooling to dissipate heat and expand the contact area with air! It speeds up the spread of heat! Thermal effect is good! Compared with traditional die-cast aluminum and profile aluminum, which is heavier and there are certain safety risks. On the contrary, the aluminum fin heat sink are more secure.

The module heat sink adopts the hemming design to prevent the deformation of the heat sink due to crash during the shipment and enhance the flatness and strength of the contact surface of the module heat sink.

### Folding Aluminum Fin

High pure thermal conductive module Folding aluminum fin heat sink is made with high pressure Folding technology

The module heat sink adopts the hemming design to prevent the deformation of the heat sink due to crash during the shipment and enhance the flatness and strength of the contact surface of the module heat sink.