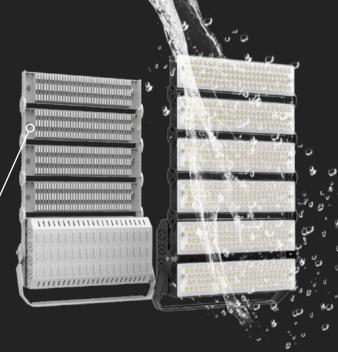

### 1 SILM PRO SERIES

SILM PRO series LED HIGH MAST LIGHT is built with robust Folding aluminum fin module housing and heavy duty anticorrosive surface treatment for sparking the beauty and improving lighting conditions of applied area. Originated by the demand for large field lighting applications, SILM PRO series flood lights can be extended to 1440W and fixture efficacy reaches to 165LPW, better brilliance, less energy consumption.

## 2 IP66 WATERPROOF & IK10

1. High luminaire efficiency up to 175lm/w

......

- 2. Marine grade aluminum housing
- 3. IP66 and IK10 protection rate
- 4.5 years warranty
- 5. Folding aluminum fin design which are very light weight

# <sup>3</sup> Folding aluminum fin design

Folding aluminum fin design which are very light weight. Increase the heat dissipation surface area by air cooling to dissipate heat and expand the contact area with air! It speeds up the spread of heat! Thermal effect is good! Compared with traditional die-cast aluminum and profile aluminum, which is heavier and there are certain safety risks. On the contrary, the aluminum fin heat sink are more secure.

#### Folding Aluminum Fin

ligh pure thermal conductive nodule Folding aluminum fin heat ink is made with high pressure olding technology

The module heat sink adopts the hemming design to prevent the deformation of the heat sink due to crash during the shipment and enhance the flatness and strength of the contact surface of the module heat sink.