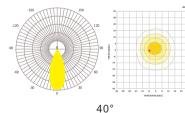

### **SLIM PRO** LED HIGH MAST LIGHTS

- Light Source: Luminleds 5050
- Input Volt: 100-277VAC
- IP Rating IK Rating : IP66 & IK10
- Beam Angle:10° 20° 40° 60° 90° 140x100° 135x60°(P50)
- Color Temp: 4000K 5000K
- Size: 587x928x188mm
- Weight: 22kg
- 5 years warranty

#### **Beam Angle**

90°

For area lighting for interior and exterior applications: airport, golf course, factories, plants, warehouse, exhibition halls, gym, seaport, highway, high mast lighting and etc.