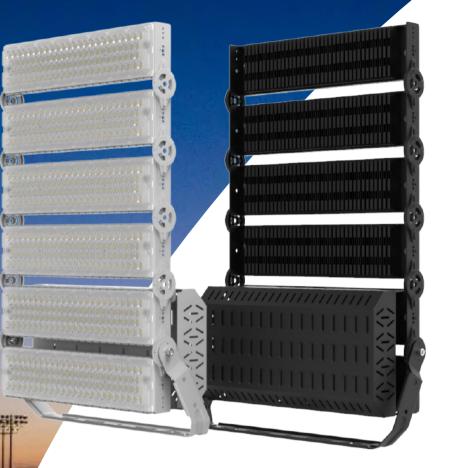

### 1 SILM PRO SERIES

SILM PRO series LED HIGH MAST LIGHT is built with robust Folding aluminum fin module housing and heavy duty anticorrosive surface treatment for sparking the beauty and improving lighting conditions of applied area. Originated by the demand for large field lighting applications, SILM PRO series flood lights can be extended to 1440W and fixture efficacy reaches to 165LPW, better brilliance, less energy consumption.

### **SLIM PRO** LED HIGH MAST LIGHTS

- Light Source: Luminleds 5050
- Input Volt: 100-277VAC
- IP Rating IK Rating : IP66 & IK10
- Beam Angle:10° 20° 40° 60° 90° 140x100° 135x60°(P50)
- Color Temp: 4000K 5000K
- Size: 587x928x188mm
- Weight: 22kg
- 5 years warranty