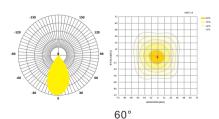

### **SLIM PRO** LED HIGH MAST LIGHTS

- Light Source: Luminleds 5050
- Input Volt: 100-277VAC
- IP Rating IK Rating : IP66 & IK10
- Beam Angle:10° 20° 40° 60° 90° 140x100° 135x60°(P50)
- Color Temp: 4000K 5000K
- Size: 587x928x188mm
- Weight: 22kg
- 5 years warranty

#### **Beam Angle**

90°

For area lighting for interior and exterior applications: airport, golf course, factories, plants, warehouse, exhibition halls, gym, seaport, highway, high mast lighting and etc.