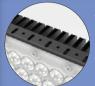

#### **PC Lens**

The optical lens is made of PC, and the transmittance reaches 92%, reducing light loss, maximize the lumens on where it should be lit up and evenness, minimize lighting pollution to nature and human life.