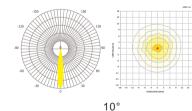

### **SLIM PRO** LED HIGH MAST LIGHTS

- Light Source: Luminleds 5050
- Input Volt: 100-277VAC
- IP Rating IK Rating : IP66 & IK10
- Beam Angle:10° 20° 40° 60° 90° 140x100° 135x60°(P50)
- Color Temp: 4000K 5000K
- Size: 587x928x188mm
- Weight: 22kg
- 5 years warranty

#### **Beam Angle**

90°

For area lighting for interior and exterior applications: airport, golf course, factories, plants, warehouse, exhibition halls, gym, seaport, highway, high mast lighting and etc.