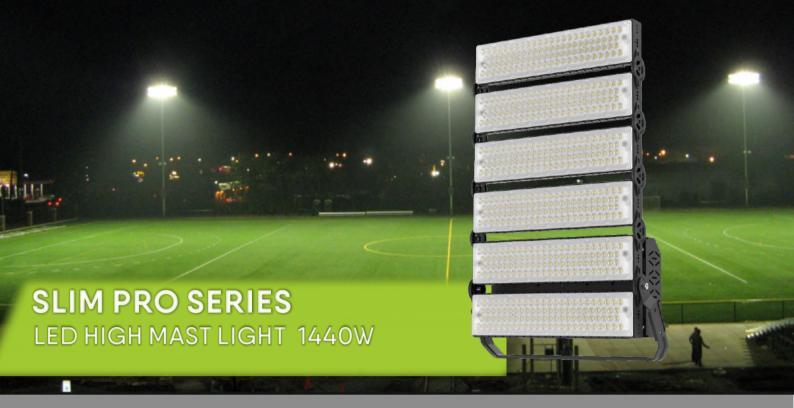

### 1 SILM PRO SERIES

SILM PRO series LED HIGH MAST LIGHT is built with robust Folding aluminum fin module housing and heavy duty anticorrosive surface treatment for sparking the beauty and improving lighting conditions of applied area. Originated by the demand for large field lighting applications, SILM PRO series flood lights can be extended to 1440W and fixture efficacy reaches to 165LPW, better brilliance, less energy consumption.

#### **Beam Angle**

90°

For area lighting for interior and exterior applications: airport, golf course, factories, plants, warehouse, exhibition halls, gym, seaport, highway, high mast lighting and etc.