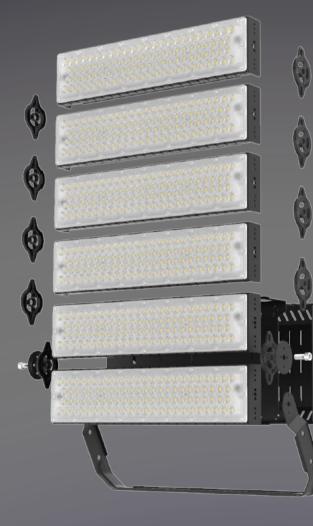

### 1 SILM PRO SERIES

SILM PRO series LED HIGH MAST LIGHT is built with robust Folding aluminum fin module housing and heavy duty anticorrosive surface treatment for sparking the beauty and improving lighting conditions of applied area. Originated by the demand for large field lighting applications, SILM PRO series flood lights can be extended to 1440W and fixture efficacy reaches to 165LPW, better brilliance, less energy consumption.

### **SLIM PRO** LED HIGH MAST LIGHTS

- Light Source: Luminleds 5050
- Input Volt: 100-277VAC
- IP Rating IK Rating : IP66 & IK10
- Beam Angle:10° 20° 40° 60° 90° 140x100° 135x60°(P50)
- Color Temp: 4000K 5000K
- Size: 587x928x188mm
- Weight: 22kg
- 5 years warranty