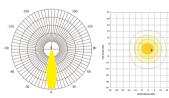

### **SLIM PRO** LED HIGH MAST LIGHTS

- Light Source: Luminleds 5050
- Input Volt: 100-277VAC
- IP Rating IK Rating : IP66 & IK10
- Beam Angle:10° 20° 40° 60° 90° 140x100° 135x60°(P50)
- Color Temp: 4000K 5000K
- Size: 587x928x188mm
- Weight: 22kg
- 5 years warranty

#### **Beam Angle**

90°

For area lighting for interior and exterior applications: airport, golf course, factories, plants, warehouse, exhibition halls, gym, seaport, highway, high mast lighting and etc.