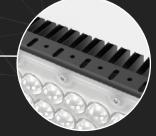

#### **PC Lens**

The optical lens is made of PC, and the transmittance reaches 92%, reducing light loss, maximize the lumens on where it should be lit up and evenness, minimize lighting pollution to nature and human life.