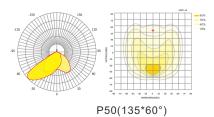

### **SLIM PRO** LED HIGH MAST LIGHTS

- Light Source: Luminleds 5050
- Input Volt: 100-277VAC
- IP Rating IK Rating : IP66 & IK10
- Beam Angle:10° 20° 40° 60° 90° 140x100° 135x60°(P50)
- Color Temp: 4000K 5000K
- Size: 587x928x188mm
- Weight: 22kg
- 5 years warranty