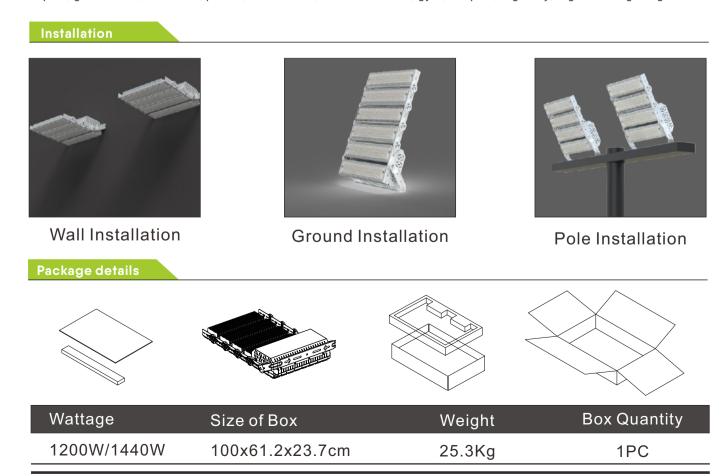

#### **Specifications**

| Part Number         | LSHM-B1440W-LV(XXK)              |
|---------------------|----------------------------------|
| Watt                | 1440W                            |
| Efficency           | 175LM/W±3%                       |
| Lumen               | 252,000Lm                        |
| CCT                 | 4000K 5000K                      |
| Driver(Optional #2) | Meanwell Driver 6pcs XLG-240-H-A |
| Driver(Optional #2) | Meanwell Driver 6pcs ELG-240-48A |